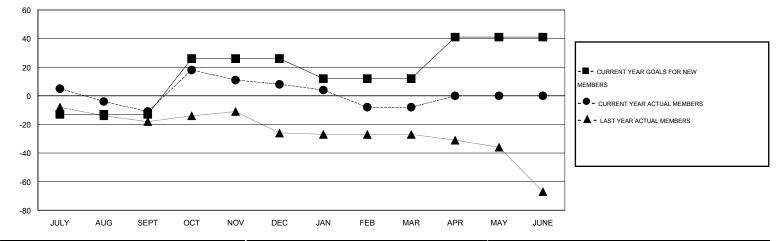

## GMT: JERRY SMITH

GMT CA 1

| Clubs<br>RESULTS FOR 2014-2015 |   |   |   |   | Members<br>RESULTS FOR 2014-2015 |     |    |    |     |
|--------------------------------|---|---|---|---|----------------------------------|-----|----|----|-----|
|                                |   |   |   |   |                                  |     |    |    |     |
| JULY/AUG/SEPT                  | 0 | 0 | 0 | 0 | JULY/AUG/SEPT                    | -13 | 31 | 42 | -11 |
| OCT/NOV/DEC                    | 0 | 0 | 0 | 0 | OCT/NOV/DEC                      | 39  | 44 | 25 | 19  |
| JAN/FEB/MAR                    | 0 | 0 | 0 | 0 | JAN/FEB/MAR                      | -14 | 45 | 61 | -16 |
| APR/MAY/JUNE                   | 1 | 0 | 0 | 0 | APR/MAY/JUNE                     | 29  | 0  | 0  | 0   |